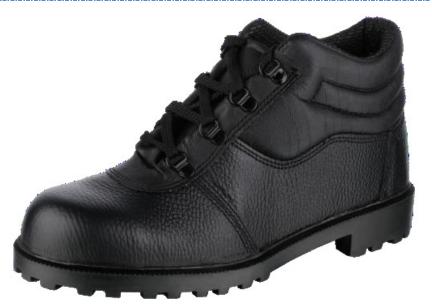

## **ACME – COPPER CHIMNEY ULTRA SAFETY SHOES**

## **ACME COPPER CHIMNEY ULTRA SAFETY SHOES**

**Model: COPPER CHIMNEY ULTRA** 

## Feature:

- EN ISO 20345:2011 SB I HRO SRA
- Cemented Construction Single Density Nitrile Rubber Sole for enhanced protection and durability
- Upper in Black Barton Buffalo Grain Leather
- Black Plated D-Ring Brass Eyestays
- Imported, soft, breathable and absorbent PERMASPUN lining with anti-bacterial treatment for odour control
- Comfort Zone Insocks with Anti-Bacterial properties
- Completely free of Azo dyes as it uses water based adhesives, as per European norms.
- ISI certified, extra wide steel toe cap with 200 Joules impact resistance
- Sole electrical resistance Max 15 KV for 1 minute exposure
- Sole temperature resistance Max 300° C for 1 minute exposure
- Anti skid, shock absorbent, oil, chemical and fuel resistant sole
- Heel Height: 37 mm; Toe Height: 17 mm
- Fitting: EELast: 522Size: 39 45